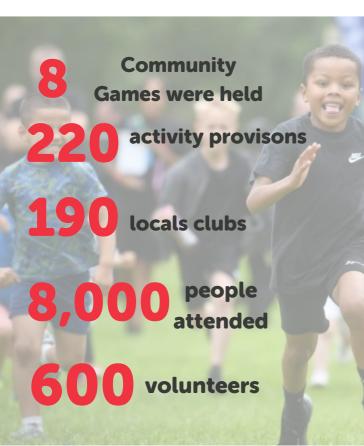

### **Community Games**

We were commissioned by BCC to provide a Community Games festival calendar, and worked in partnership with Inspire Activity to bring events to some of the most deprived wards across the city. Each event gave local community clubs and organisations the opportunity to showcase their sports and activities to local people, and each was a huge success!