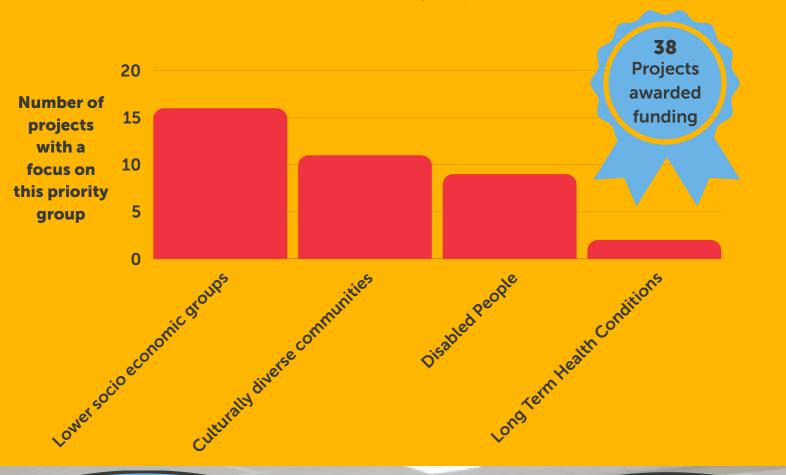

### **Moving Lives Healthy Minds**

A sports-based social recovery project for over 25s in Birmingham who access Community Mental Health Services with diagnosed severe and enduring mental illness.

This is the second year of the Comic Relief-funded project in partnership with Birmingham and Solihull Mental Health Trust and Newman University.

70 Mental Health First Aid Service Users

A third pilot has been confirmed within the community of Sparkhill to sustain the project.