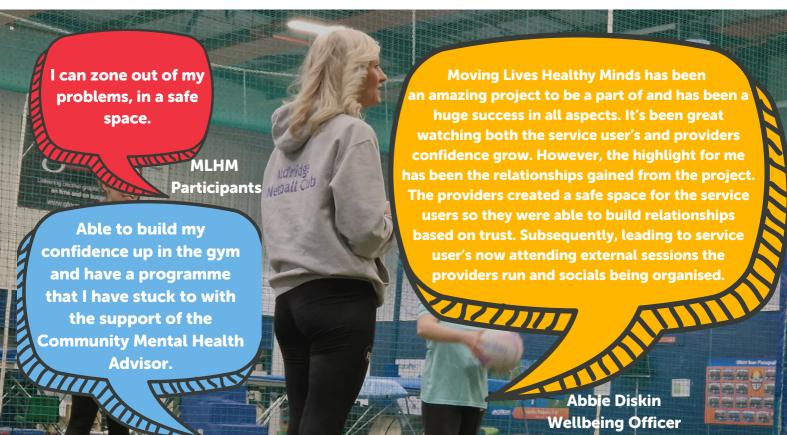

### **Moving Lives Healthy Minds**

A sports-based social recovery project for over 25s in Birmingham who access Community Mental Health Services with diagnosed severe and enduring mental illness.

This is the second year of the Comic Relief-funded project in partnership with Birmingham and Solihull Mental Health Trust and Newman University.

70 Mental Health First Aid Service Users

A third pilot has been confirmed within the community of Sparkhill to sustain the project.